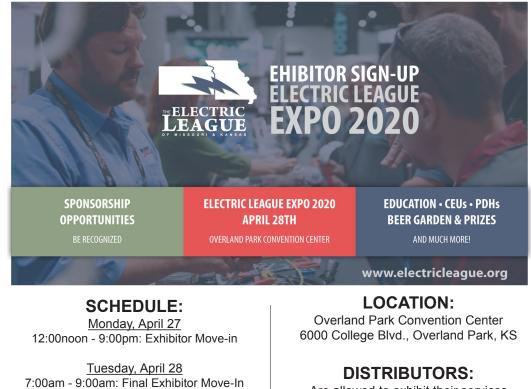

## **2020 EXPO - BE WHERE YOUR CUSTOMERS WILL BE**

The Electric League Expo attracts manufacturers from across the country and is held every three years. The 2020 Expo is a one day show, April 28, from 10:00 a.m. – 8:00 p.m., at the Overland Park Convention Center. Don't miss this opportunity to show-case your products and services and get the maximum exposure with many sponsorship offerings. Sign Up Today!

Are allowed to exhibit their services as a "**no product**" booth.

SPONSORSHIP OPPORTUNITIES Expand Your Company's Exposure.

Visit <u>www.electricleague.org</u> for full information

8:00am - 4:30pm: Education Sessions

10:00am - 8:00pm: Show Hours

8:00pm - 12:00am: Exhibitor Move-Out

Wednesday, April 29

9:00am - 12:00pm: Final Exhibitor Move-Out

See You April 28th at the EXPO 2020!